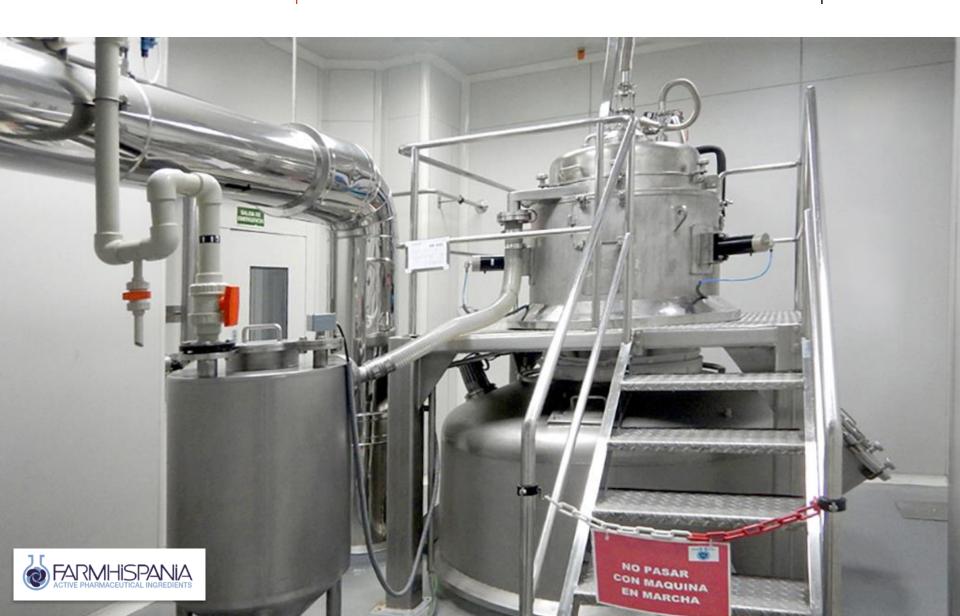

Filter mesh or screen
- **5** Solids discharge endless screw
- **6** Gear box
- **7** Driving belts
- **8** Torque limiter
- **9** Frame
- **10** Main monitor



# **500F**

### Operating principle

# LIQUID COLLECTORS FILETR MESH FILTERING BASKET SOLIDS DISCHARGE ENDLESS SCREW

- 1 Feeding pipe
- 2 Collector/s
- 3 Basket
- 4 Filter mesh or screen
- 5 Solids discharge endless screw
- **6** Gear box
- **7** Driving belts
- 8 Torque limiter
- **9** Frame
- **10** Inspection gate
- **11** Main monitor
- **12** Lubrication unit



- \_Continuous suspension feeding on the top.
- \_Washing and mother liquor collection on the upper part of the machine.
- \_Continuously bottom wet solid discharge.













- 1\_ Feeding suspensión.
- 2 \_ Washing.
- 3 \_ Mother liquor.
- **4** Wet solid.









Riera Nadeu

C. Cal Ros dels Ocells, 1-3. Pol Ind. Coll de la Manya, 08403. Barcelona. T\_938 40 70 72 F\_ 938 40 70 85 W\_rieranadeu.com