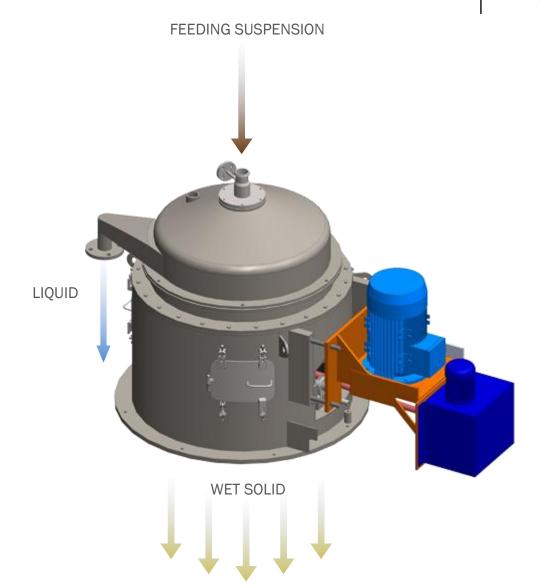

### Operating principle

- \_Continuous suspension feeding on the top.
- \_Washing and mother liquor collection on the upper part of the machine.
- \_Continuously bottom wet solid discharge.

- 1\_ Feeding suspensión.
- 2 \_ Washing.
- 3 \_ Mother liquor.
- **4** Wet solid.