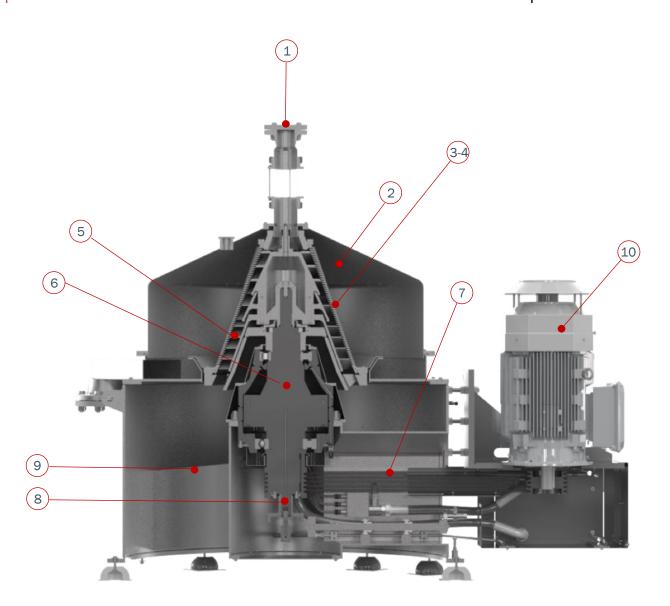

## \_ Clients

- 1\_ Feeding pipe
- 2 \_ Collector/s
- 3 Basket
- 4 \_ Filter mesh or screen
- **5** Solids discharge endless screw
- **6** Gear box
- **7** Driving belts
- **8** Torque limiter
- **9** Frame
- **10** Main monitor