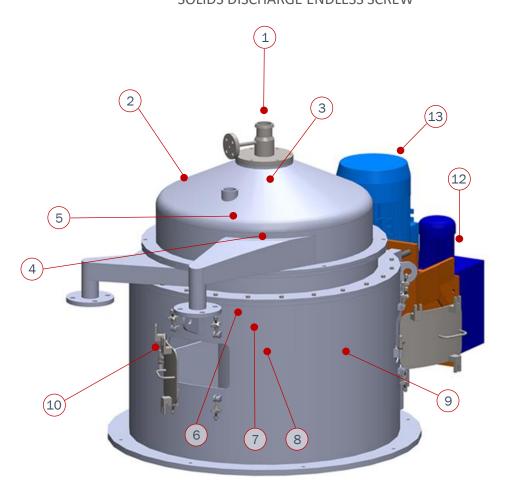

## \_ Clients

- 1\_ Feeding pipe
- 2 \_ Collector/s
- 3 Basket
- 4 \_ Filter mesh or screen
- **5** Solids discharge endless screw
- **6** Gear box
- **7** Driving belts
- **8** Torque limiter
- **9** Frame
- **10** Main monitor

# LIQUID COLLECTORS FILETR MESH FILTERING BASKET SOLIDS DISCHARGE ENDLESS SCREW

- 1 Feeding pipe
- 2 Collector/s
- 3 Basket
- 4 Filter mesh or screen
- 5 Solids discharge endless screw
- **6** Gear box
- **7** Driving belts
- 8 Torque limiter
- **9** Frame
- **10** Inspection gate
- **11** Main monitor
- **12** Lubrication unit